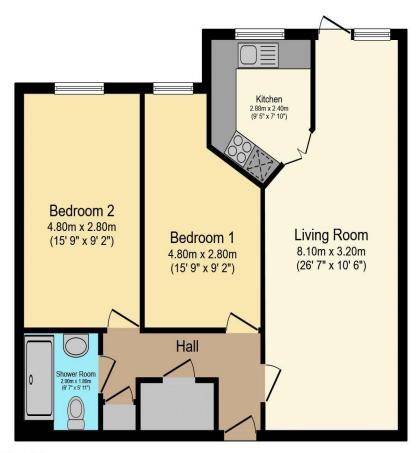

# Visit us at retirementhomesearch.co.uk

Total floor area 67.0 m² (722 sq.ft.) approx

This floor plan is for illustrative purposes only. It is not drawn to scale. Any measurements, floor areas (including any total floor area), openings and orientation are approximate. No details are guaranteed, they cannot be relied upon for any purpose and they do not form part of any agreement. No liability is taken for any error, omission or misstatement. A party must rely upon its own inspection(s). Powered by www.focalagent.com